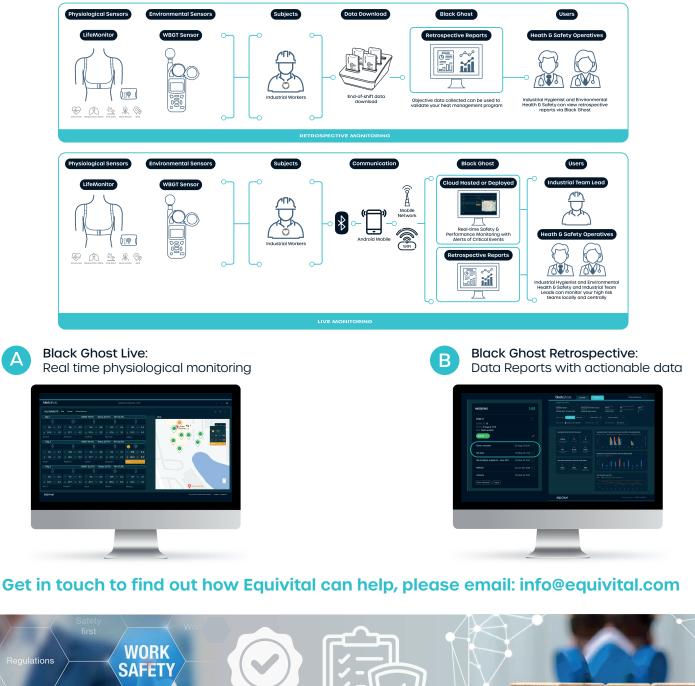

## **NEP Industrial Heat Hazard Checklist**

Equivital Black Ghost health monitoring solutions allow you to:

• Identify employee heat risk

Protection

Dano

Health

- Implement a solution which provides objective heat risk data
- Measure the efficacy of the solution