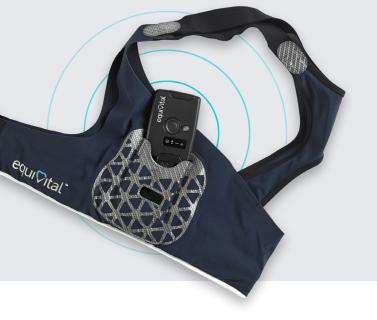

#### eq02 Sensor Belt

Product code: EQ-02-B3-S (X) EQ-02-B4- S (X)

The eq02+ LifeMonitor is a multi-parameter body-worn sensor for logging and transmitting mobile human performance data.

The sensor belt features a sophisticated system of sensors and electrodes, which is embedded in a breathable and lightweight fabric which is comfortable for long term use.

The SEM docks into a cradle on the left hand side of the sensor belt where it processes, stores and transmits physiological data.

The SEM weighs 38g and has been designed and optimised for long wear.