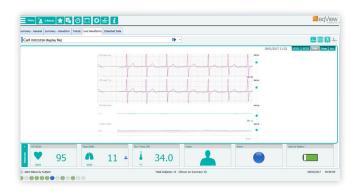

### eqView Professional

Product code: EQ-SW-EQV-P-1

eqView Professional is a software tool for viewing live data including ECG and respiratory waveforms.

Subjects are assigned sensors, multiple sensors can be time synchronised and session event markers can be created during the session.