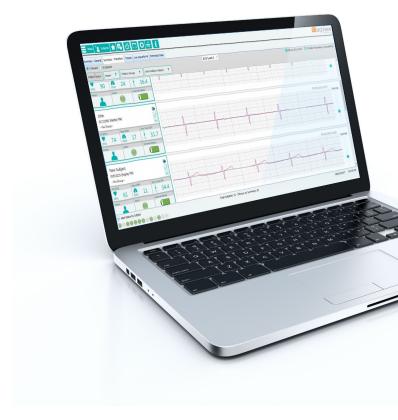

### eqView Professional

Product code: EQ-SW-EQV-P-1

eqView Professional is a software tool for viewing live data including ECG and respiratory waveforms.

Subjects are assigned sensors, multiple sensors can be time synchronised and session event markers can be created during the session.