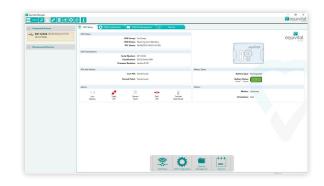

#### **Equivital Manager**

Product code: EQ-SW-12

Equivital Manager is a software application for viewing SEM status information, downloading and splicing SEM files, pairing Bluetooth ancillaries and extracting data to CSV or Excel files.

It is particularly useful for managing data and configuring a small number of SEMs, over USB.