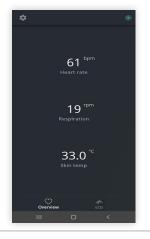

## eqView Mobile

Product code: EQ-SW-EQV-MOB-A-3

eqView Mobile is an Android app that allows data from a SEM to be viewed in real time. It requires a one to one connection with the SEM over Bluetooth. Key data including ECG can be viewed on the app and transmitted on to either eqView Professional or Black Ghost.