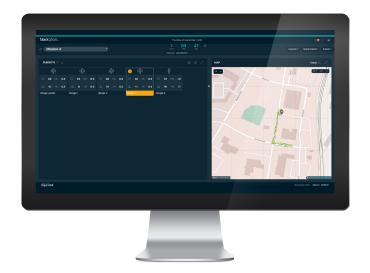

#### **How it Works**

### eqView Professional

Product code: EQ-SW-EQV-P-1

eqView Professional is a software tool for viewing live data including ECG and respiratory waveforms.

Subjects are assigned sensors, multiple sensors can be time synchronised and session event markers can be created during the session.