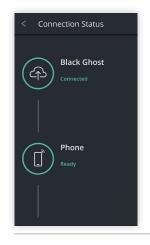

#### **Black Ghost**

Product code: EQ-SW-BG-01

Black Ghost is a web application tailored to the needs of CBRN, military and emergency first response users.

It combines SEM and location data enabling small and large teams to be monitored in training or deployment missions.