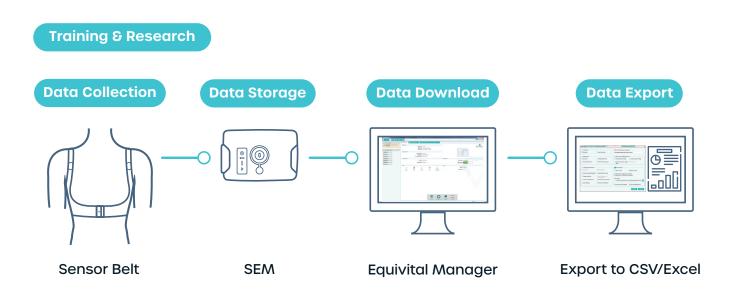

#### **How it Works**

## The Sensors

#### eq02 Sensor Belt

Product code: EQ-02-B3-S (X) EQ-02-B4- S (X)

The eq02+ LifeMonitor is a multi-parameter body-worn sensor for logging and transmitting mobile human performance data.

The sensor belt features a sophisticated system of sensors and electrodes, which is embedded in a breathable and lightweight fabric which is comfortable for long term use.

#### The SEM

Product code: EQ-02-SEM-012

The Equivital eq02 SEM is a world leading multi-parameter ambulatory monitoring device that monitors and intelligently processes physiological data captured from the human and is able to transmit this data wirelessly.

#### **Equivital Manager**

Product code: EQ-SW-12

Equivital Manager is a software application for viewing SEM status information, downloading and splicing SEM files, pairing Bluetooth ancillaries and extracting data to CSV or Excel files.