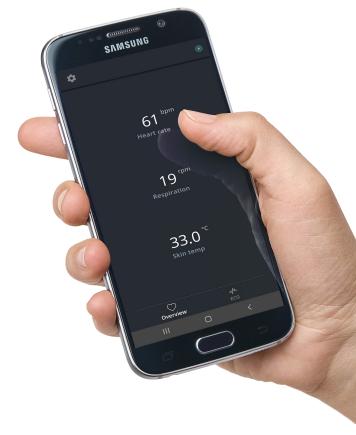

## eqView Mobile

Product code: EQ-SW-EQV-MOB-A-3

eqView Mobile is an Android app that allows data from a SEM to be viewed in real time. It requires a one to one connection with the SEM over Bluetooth. Key data including ECG can be viewed on the app and transmitted on to either eqView Professional or Black Ghost.