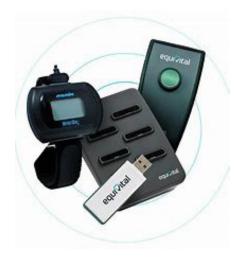

## The Sensors

#### The SEM

Product code: EQ-02-SEM-012

The Equivital eq02 SEM is a world leading multi-parameter ambulatory monitoring device that monitors and intelligently processes physiological data captured from the human and is able to transmit this data wirelessly.

The SEM docks into a cradle on the left hand side of the sensor belt where it processes, stores and transmits physiological data.

The SEM weighs 38g and has been designed and optimised for long wear.