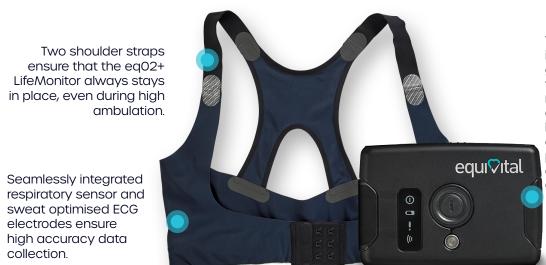

#### eq02 Sensor Belt

Product code: EQ-02-B3-S (X) EQ-02-B4- S (X)

The eq02+ LifeMonitor is a multi-parameter body-worn sensor for logging and transmitting mobile human performance data.

The sensor belt features a sophisticated system of sensors and electrodes, which is embedded in a breathable and lightweight fabric which is comfortable for long term use.

The unisex belt is compatible with all types of body shapes, the two-shoulder strap ensures high-quality measurement of physiology even when the wearer is engaged in strenuous physical activity and rapid movement.