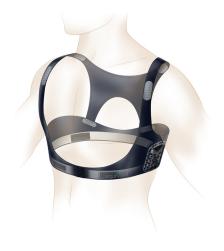

#### eq02 Sensor Belt

Product code: EQ-02-B3-S (X) EQ-02-B4- S (X)

The eq02+ LifeMonitor is a multi-parameter body-worn sensor for logging and transmitting mobile human performance data.

The sensor belt features a sophisticated system of sensors and electrodes, which is embedded in a breathable and lightweight fabric which is comfortable for long term use.

The unisex belt is compatible with all types of body shapes, the two-shoulder strap ensures high-quality measurement of physiology even when the wearer is engaged in strenuous physical activity and rapid movement.

Available sizes: 1-9 (Circumference at xipher sternum: 29 – 47 in / 74 – 119cm)